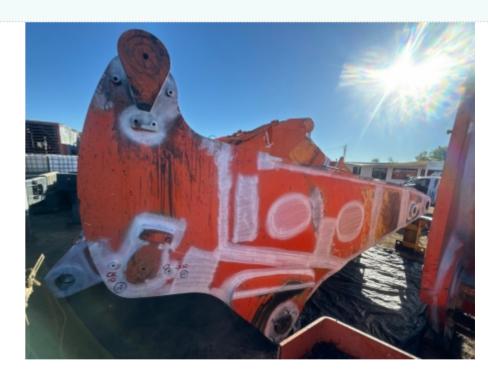

nt Echo                                                                                       |

# Parent Material Thickness (mm)

# Flaw Detector(s)

| Asset ID | Make    | Model     | Туре                   |
|----------|---------|-----------|------------------------|
| L069     | Olympus | EPOCH 650 | Flaw Detector (UT Set) |

#### **Calibration Block(s)**

| Asset ID | Make | Model      | Type              |
|----------|------|------------|-------------------|
| L015     | SIUI | NO.1 / IIW | Calibration Block |

# Probe(s)

| Asset ID | Make    | Model         | Type  |
|----------|---------|---------------|-------|
| L070     | Olympus | CN4R-10       | Probe |
| L032     | Olumpus | AM2R-14X14-45 | Probe |
| L034     | Olumpus | AM2R-14X14-70 | Probe |

#### **Overview Photo**













# **Area(s) of Examination and Results**

| Area of Examination        |                               |
|----------------------------|-------------------------------|
| Area of Examination        | Stick                         |
| Examination Location(s)    |                               |
| Examintation Location(s)   | Left Hand Side                |
|                            | Right Hand Side               |
|                            | Top Side                      |
|                            | Bottom Side                   |
|                            | Rear                          |
|                            | Front                         |
| Examination Method Applied | Visual Examination            |
|                            | Magnetic Particle Examinat