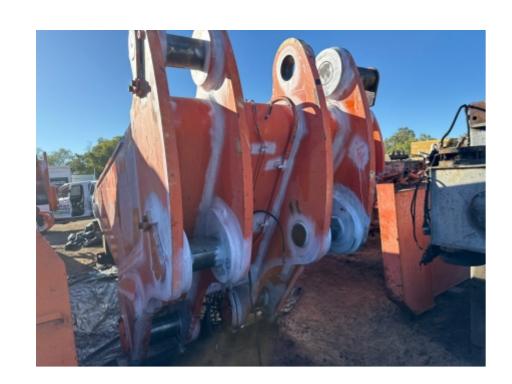

Echo                                                                                       |

# Parent Material Thickness (mm)

# Flaw Detector(s)

| Asset ID | Make    | Model     | Туре                   |
|----------|---------|-----------|------------------------|
| L069     | Olympus | EPOCH 650 | Flaw Detector (UT Set) |

#### **Calibration Block(s)**

| Asset ID | Make | Model      | Type              |
|----------|------|------------|-------------------|
| L015     | SIUI | NO.1 / IIW | Calibration Block |

# Probe(s)

| Asset ID | Make    | Model         | Type  |
|----------|---------|---------------|-------|
| L070     | Olympus | CN4R-10       | Probe |
| L032     | Olumpus | AM2R-14X14-45 | Probe |
| L034     | Olumpus | AM2R-14X14-70 | Probe |

#### **Overview Photo**













# **Area(s) of Examination and Results**

| Area of Examination        |                               |
|----------------------------|-------------------------------|
| Area of Examination        | Stick                         |
| Examination Location(s)    |                               |
| Examintation Location(s)   | Left Hand Side                |
|                            | Right Hand Side               |
|                            | Top Side                      |
|                            | Bottom Side                   |
|                            | Rear                          |
|                            | Front                         |
| Examination Method Applied | Visual Examination            |
|                            | Magnetic Particle Examinatio