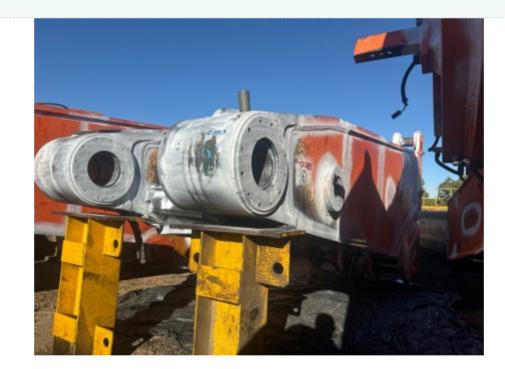

cant Echo                                                                                       |

# Parent Material Thickness (mm)

# Flaw Detector(s)

| Asset ID | Make    | Model     | Туре                   |
|----------|---------|-----------|------------------------|
| L069     | Olympus | EPOCH 650 | Flaw Detector (UT Set) |

#### **Calibration Block(s)**

| Asset ID | Make | Model      | Type              |
|----------|------|------------|-------------------|
| L015     | SIUI | NO.1 / IIW | Calibration Block |

# Probe(s)

| Asset ID | Make    | Model         | Type  |
|----------|---------|---------------|-------|
| L070     | Olympus | CN4R-10       | Probe |
| L032     | Olumpus | AM2R-14X14-45 | Probe |
| L034     | Olumpus | AM2R-14X14-70 | Probe |

#### **Overview Photo**













# **Area(s) of Examination and Results**

| Area of Examination        |                               |
|----------------------------|-------------------------------|
| Area of Examination        | Stick                         |
| Examination Location(s)    |                               |
| Examintation Location(s)   | Left Hand Side                |
|                            | Right Hand Side               |
|                            | Top Side                      |
|                            | Bottom Side                   |
|                            | Rear                          |
|                            | Front                         |
| Examination Method Applied | Visual Examination            |
|                            | Magnetic Particle Examin