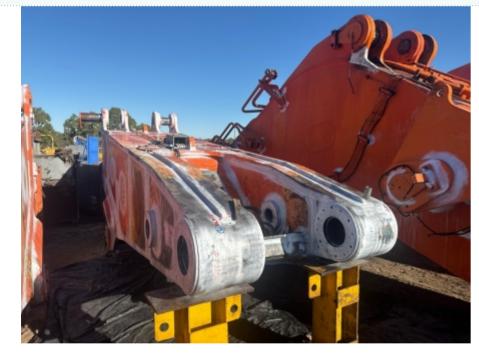

ficant Echo                                                                                       |

# Parent Material Thickness (mm)

# Flaw Detector(s)

| Asset ID | Make    | Model     | Туре                   |
|----------|---------|-----------|------------------------|
| L069     | Olympus | EPOCH 650 | Flaw Detector (UT Set) |

#### **Calibration Block(s)**

| Asset ID | Make | Model      | Type              |
|----------|------|------------|-------------------|
| L015     | SIUI | NO.1 / IIW | Calibration Block |

# Probe(s)

| Asset ID | Make    | Model         | Type  |
|----------|---------|---------------|-------|
| L070     | Olympus | CN4R-10       | Probe |
| L032     | Olumpus | AM2R-14X14-45 | Probe |
| L034     | Olumpus | AM2R-14X14-70 | Probe |

#### **Overview Photo**













# **Area(s) of Examination and Results**

| Area of Examination        |                               |
|----------------------------|-------------------------------|
| Area of Examination        | Stick                         |
| Examination Location(s)    |                               |
| Examintation Location(s)   | Left Hand Side                |
|                            | Right Hand Side               |
|                            | Top Side                      |
|                            | Bottom Side                   |
|                            | Rear                          |
|                            | Front                         |
| Examination Method Applied | Visual Examination            |
|                            | Magnetic Particle Exam