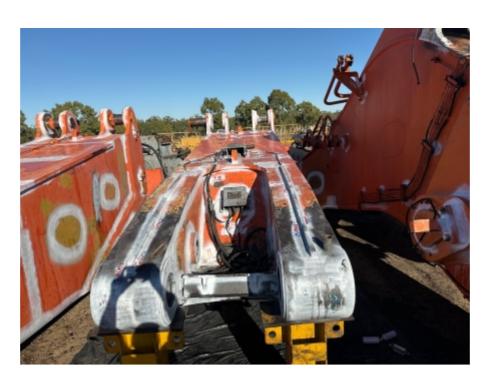

cho                                                                                       |

# Parent Material Thickness (mm)

# Flaw Detector(s)

| Asset ID | Make    | Model     | Туре                   |
|----------|---------|-----------|------------------------|
| L069     | Olympus | EPOCH 650 | Flaw Detector (UT Set) |

#### **Calibration Block(s)**

| Asset ID | Make | Model      | Type              |
|----------|------|------------|-------------------|
| L015     | SIUI | NO.1 / IIW | Calibration Block |

# Probe(s)

| Asset ID | Make    | Model         | Type  |
|----------|---------|---------------|-------|
| L070     | Olympus | CN4R-10       | Probe |
| L032     | Olumpus | AM2R-14X14-45 | Probe |
| L034     | Olumpus | AM2R-14X14-70 | Probe |

#### **Overview Photo**













# **Area(s) of Examination and Results**

| Area of Examination        |                               |
|----------------------------|-------------------------------|
| Area of Examination        | Stick                         |
| Examination Location(s)    |                               |
| Examintation Location(s)   | Left Hand Side                |
|                            | Right Hand Side               |
|                            | Top Side                      |
|                            | Bottom Side                   |
|                            | Rear                          |
|                            | Front                         |
| Examination Method Applied | Visual Examination            |
|                            | Magnetic Particle Examination